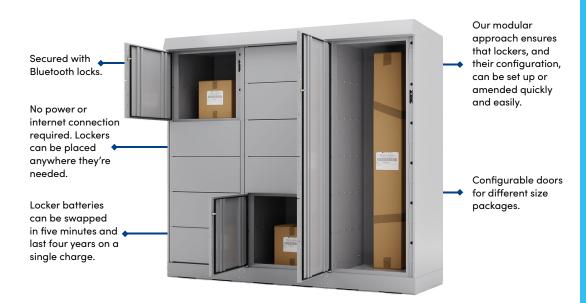

## Anatomy of a smart locker

ByBox allows you to securely deliver and hold your inventory at the field service edge giving you complete visibility at all times. This gives your field service team 24/7 access to the parts they need to resolve issues while you remain in control.

#### Security

Secure edge access where field service teams need it most. Our locks and lockers work in combination to offer complete peace of mind

marketing@bybox.com

bybox.com/LinkedIn

bybox.com